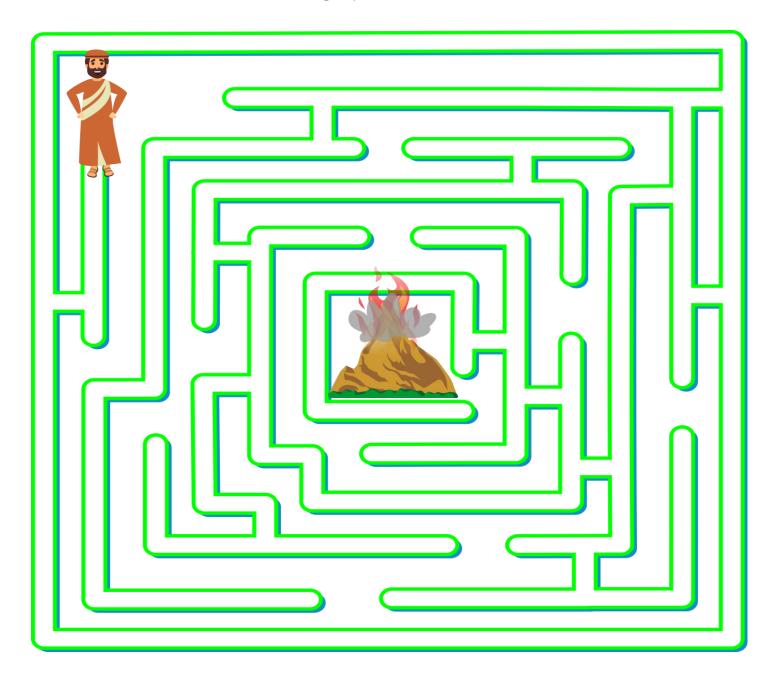

## The 10 Commandments

With the help of an adult, read **Exodus (Shemot) 19 and 20** in the Scriptures.

Yahweh calls his people to the foot of Mount Sinai, help Moses find the right path.