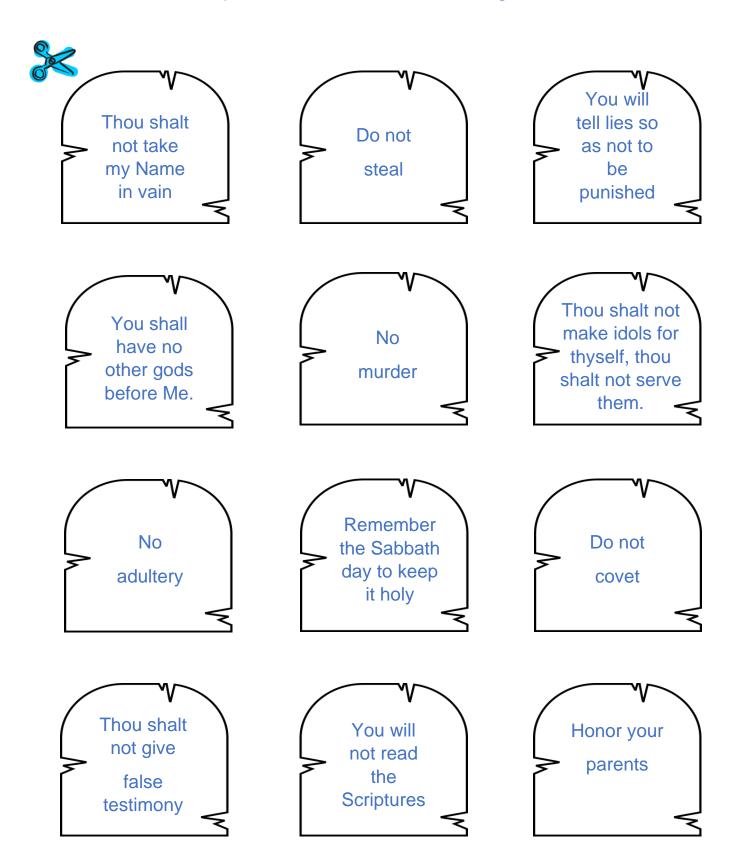

Paint a picture for each time the image is repeated.

Color in only the commandments given by Yahweh, then cut them out and paste them in the boxes according to the order.

Paste here the commandments according to the order in which Yahweh gave them.