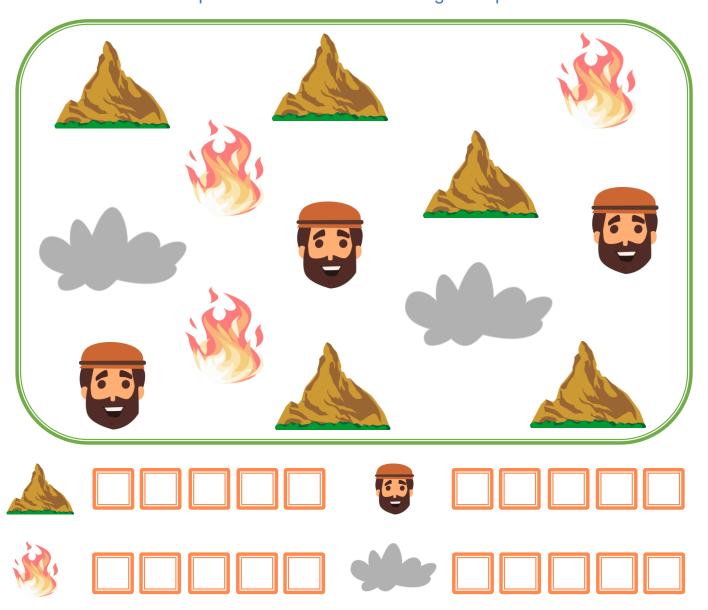

Paint a picture for each time the image is repeated.

Color in only the commandments given by Yahweh, then cut them out and paste them in the boxes according to the order.

Paste here the commandments according to the order in which Yahweh gave them.