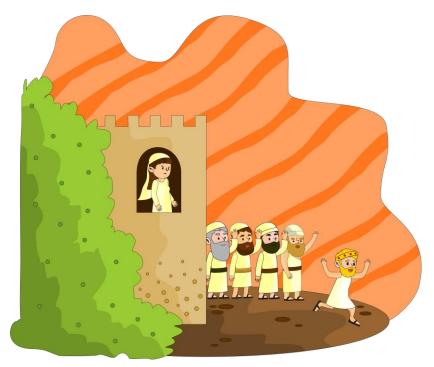

With the help of an adult read from the Scriptures Shemuel Beth (2 Samuel) 6:16-23

Do you think that Michal was right to say those words to King David? Do you think that Michal's words had a negative consequence for her life? Look for 7 differences in the images and mark them.