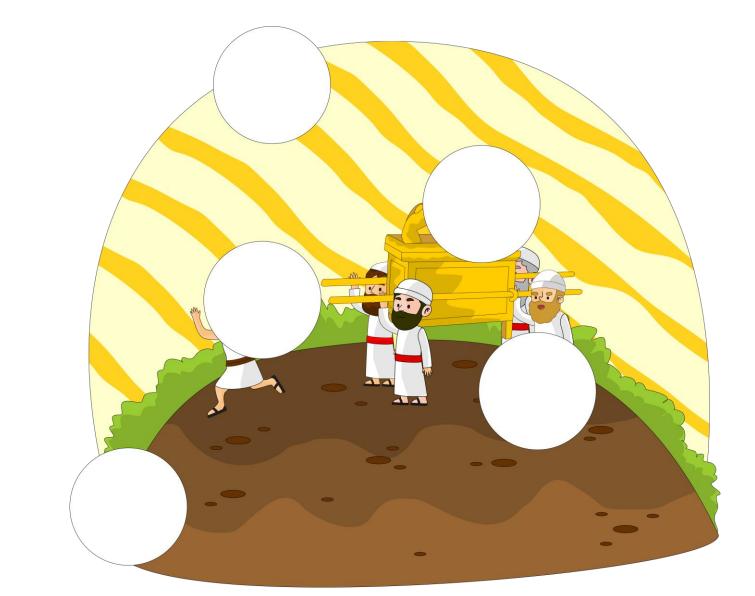

Color the picture of the ark being transported, and answer the questions.

| Did King David go unaccompanied to fetch the ark? YES NO              |  |  |  |  |  |  |  |  |
|-----------------------------------------------------------------------|--|--|--|--|--|--|--|--|
| Did they put the ark on a new cart? YES NO                            |  |  |  |  |  |  |  |  |
| Did everyone go silently and quietly transporting the ark? YES NO     |  |  |  |  |  |  |  |  |
| Was it right for Uzzah, to touch the ark without asking first? YES NO |  |  |  |  |  |  |  |  |
| Did the ark stay in Obed-Edom's house for 3 months? YES NO            |  |  |  |  |  |  |  |  |
|                                                                       |  |  |  |  |  |  |  |  |