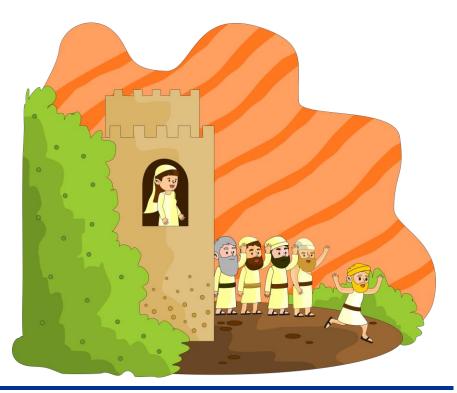

With the help of an adult read from the Scriptures Shemuel Beth (2 Samuel) 6:16-23

Do you think that Michal was right to say those words to King David? Do you think that Michal's words had a negative consequence for her life? Look for 7 differences in the images and mark them.