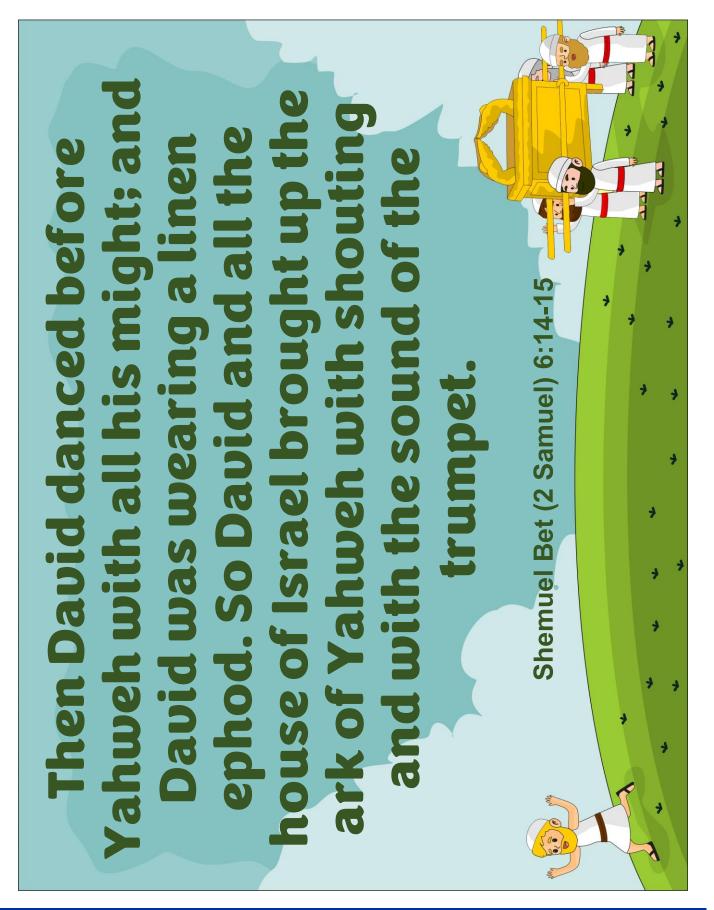

## Circle Here

With the help of an adult, cut out and paste each piece of picture where it belongs.

Put this sheet, in a visible place and try to memorize the verse of the week together with your family.