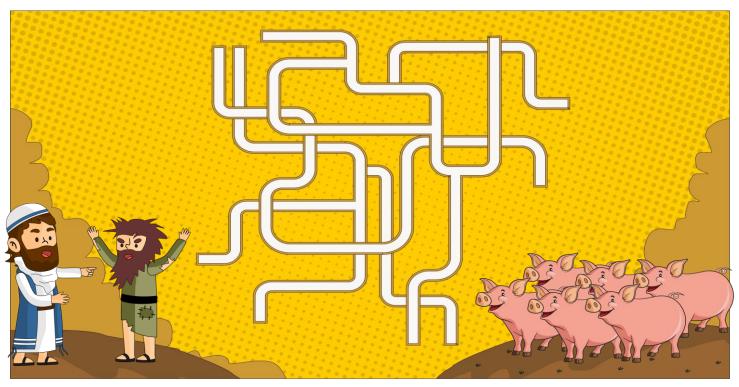

**5)** Why did Yeshua raise up the little girl from the dead in private instead of in front of the crowed? (Mar .5:39-43)

Yeshua will expel the evil spirits; they ask to enter the pigs, find the best way for the spirits to reach them.